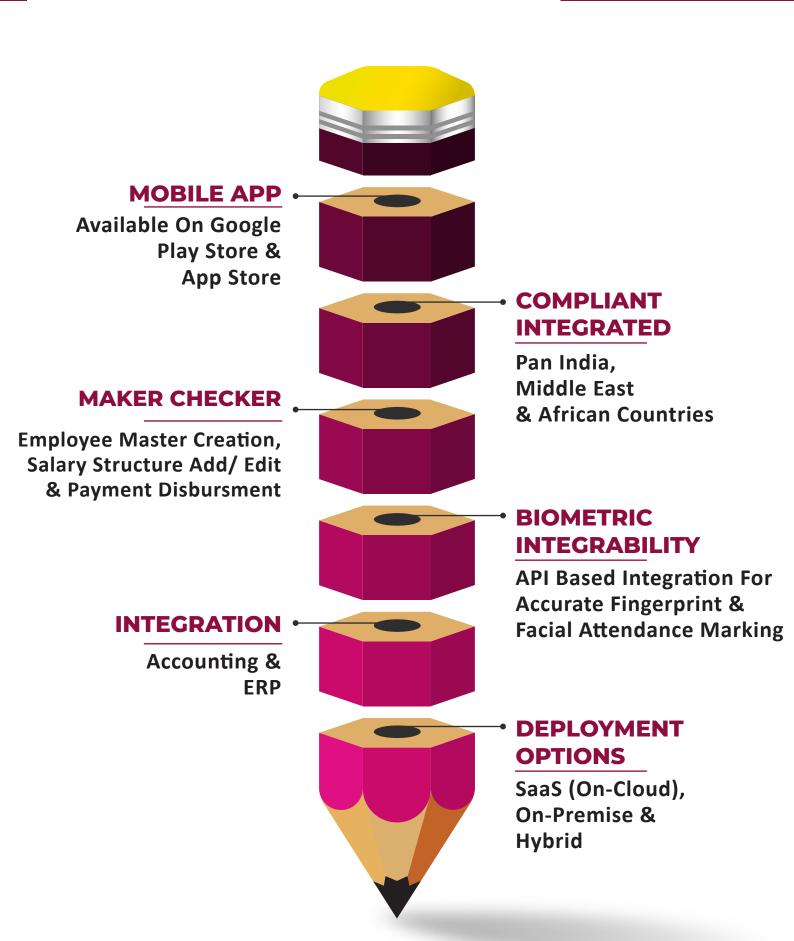

a spine is the support system at the backend. Their services & knowledge are impeccable.

- SRISHTI SHARMA (Human Resources Manager) Sharman Spinning Mills Pvt. Ltd.



We have been using Spine around 5 month has been truly phenomenon. Our work become eas'er and faster than previous system (Especially reports on leave, salary register, pay slip and salary process). In a single click we can process the things.

- AJAY KUMAR (Manager) Fujiyama Power System Pvt. Ltd.



We have been using the software from 2002 and around 2013-14 we added a couple of Spine HRMS modules in the list. Our experience with the Spine team has been very pleasant & without any hesitation I would recommend it to others.

- CHARANJIT SINGH REEN (Head IT)

Apcotex Industries Limited

# MODULES



# PRODUCT HIGHLIGHTS



# PRODUCT HIGHLIGHTS

### (ARTIFICIAL INTELLIGENCE)



#### RECRUITMENT



#### **Selection Of The Best But Made Efficient!**

- Vacancy Request & Multi-Level Approval
- ► Applicant Tracking System (ATS)
- ► Internal Job Posting (IJP)
- Comprehensive Hiring Process
- ► Multi Channel Sourcing
- Resume Parser
- Interview Feedback & Scoring
- **▶** Vacancy Allocation To Recruiter
- Recruitment Funnel Analysis
- **▶** Salary Stimulator
- ► Auto Integration With Payroll
- ► Multi-Panel Interview Mapping
- **▶** Multi-Dimension MIS & Dashlets
- **▶** Email & SMS Notification Centre
- ► Advance Roles & Permissions

#### **HRIS & PAYROLL NX**



#### **Bid Farewell To Hefty Payroll Processes!**

- Complete Employee Data Bank
- **▶** Employee Documents & Letters
- **▶** Employee Asset Tracking
-