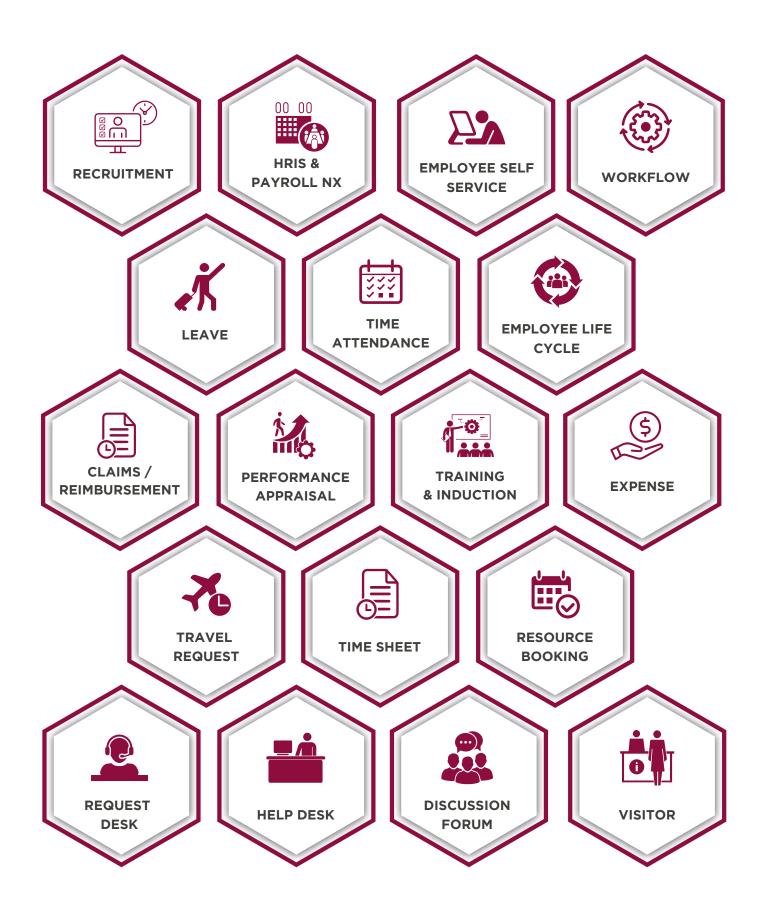

# MODULES

#### RECRUITMENT

#### **HRIS & PAYROLL NX**

#### **EMPLOYEE SELF SERVICE**

#### **WORKFLOW**

#### **LEAVE**

#### TIME ATTENDANCE

#### **EMPLOYEE LIFE CYCLE**

#### **CLAIMS / REIMBURSEMENT**

#### **PERFORMANCE APPRAISAL**

#### **TRAINING & INDUCTION**

#### **EXPENSE**

#### TRAVEL REQUEST

#### **TIME SHEET**

#### **RESOURCE BOOKING**

#### **REQUEST DESK**

#### **HELP DESK**

#### **DISCUSSION FORUM**

#### **VISITOR**